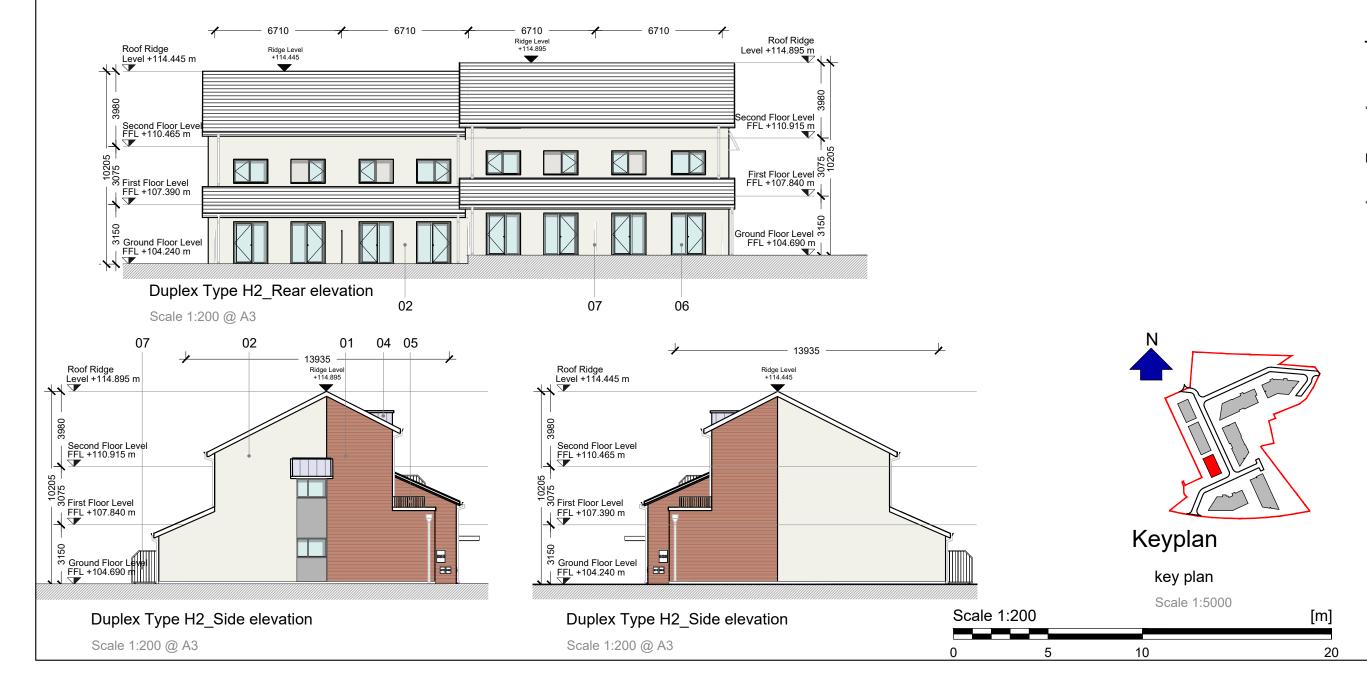

## 6710 **03** 6710 6710 **05** 01 Ridge Level 04 Roof Ridge Level +114.895 m 06 Roof Ridge Level +114.445 m Second Floor Level FFL +110.915 m Second Floor Level FFL +110.465 m First Floor Level 85 FFL +107.390 m Ground Floor Level FFL +104.690 m Ground Floor Level <sup>™</sup> FFL +104.240 m Duplex Type H2\_Front elevation

Scale 1:200 @ A3

# Material legend

- Selected brick finish
- 2. Selected render finish
- 3. Spandrel cladding to selected colour
- Selected zinc roof
- Steel handrail 5.
- Double glazed windows/ doors/ 6. screens to selected colour
- Louvred privacy screen

# Type H2 (Duplex) H2-GF Unit (2 bed)

Upper Ground Floor 77.4 sqm

Total 77.4 sqm

### H2-Upper Unit (2 bed)

First Floor 51.4 sqm Second Floor 44.0 sqm

> 95.4 sqm Total

ARCHITECTS

CLIENT

Ardstone Homes Ltd.

White Pines East SHD

Stocking Ave DRAWING

Duplex Unit H2

Elevations

1:200@A3

1941 DRAWN BY March 2021

JOB NO

WPE-JFA-00-H2-DR-A-P4007

Planning